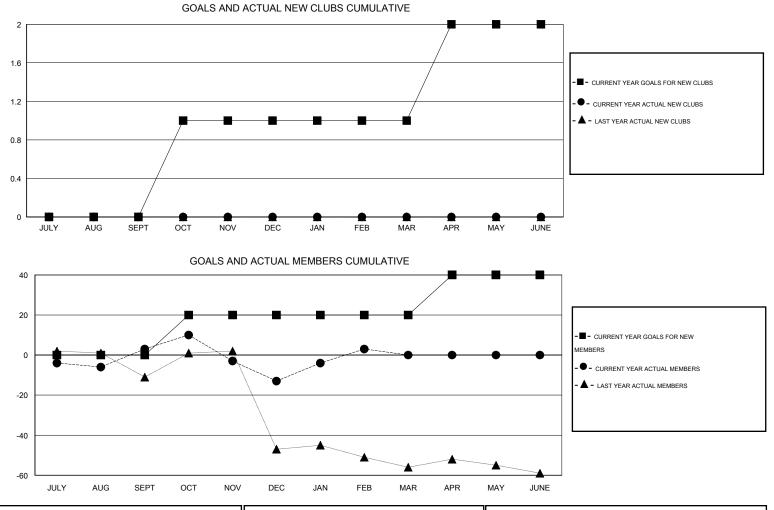

## LOCATION MONTANA

GMT CA 1

|               |                  | Clubs            |                  |                  | Members               |                    |                                     |                    |                  |  |
|---------------|------------------|------------------|------------------|------------------|-----------------------|--------------------|-------------------------------------|--------------------|------------------|--|
|               | RESU             | TS FOR 2014-2015 | i                |                  | RESULTS FOR 2014-2015 |                    |                                     |                    |                  |  |
| QUARTER       | NEW CLUB<br>GOAL | NEW CLUBS        | DROPPED<br>CLUBS | NET<br>GAIN/LOSS | QUARTER               | NEW MEMBER<br>GOAL | CHARTER AND<br>NEW MEMBERS<br>ADDED | DROPPED<br>MEMBERS | NET<br>GAIN/LOSS |  |
| JULY/AUG/SEPT | 0                | 0                | 0                | 0                | JULY/AUG/SEPT         | 0                  | 18                                  | 15                 | 3                |  |
| OCT/NOV/DEC   | 1                | 0                | 0                | 0                | OCT/NOV/DEC           | 20                 | 35                                  | 51                 | -16              |  |
| JAN/FEB/MAR   | 0                | 0                | 0                | 0                | JAN/FEB/MAR           | 0                  | 23                                  | 7                  | 16               |  |
| APR/MAY/JUNE  | 1                | 0                | 0                | 0                | APR/MAY/JUNE          | 20                 | 0                                   | 0                  | 0                |  |